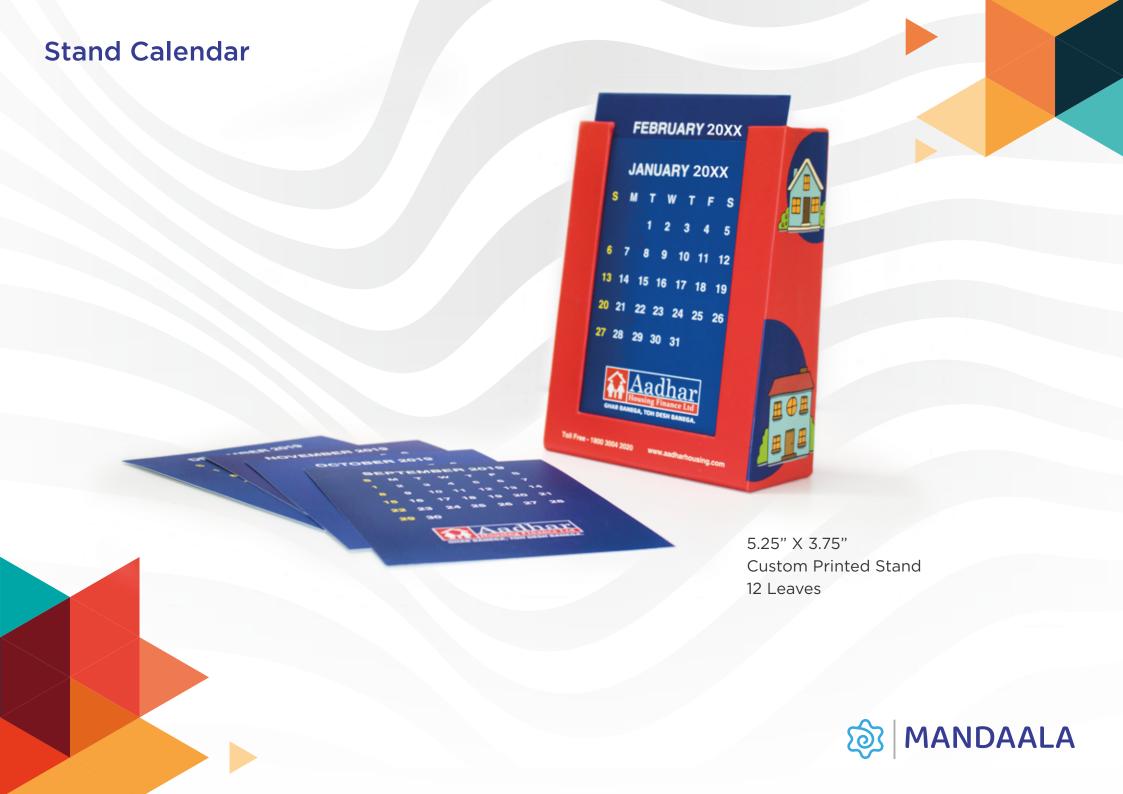

A5 Notebook/Diary



Hard Bound Faux Leather A5 Notebook/Diary





Made to order Hard Bound Faux Leather A5 Notebook/Diary



Made to order Hard Bound Faux Leather A5 Notebook/Diary



Made to order Hard Bound Faux Leather A5 Notebook/Diary





#### **Innovative Desk Calendar**



17.85 x 8.15 x 16.8 cm Rocking Chair Sculpture Calendar Made in Wood



6" Diameter
Football Shape
14 Sides (12 for months and 2 extra for branding)





6.5" X 8.5" Printed Galley 13 Leaves



6" X 9" Printed Galley 6 Punched Leaves





8.5" X 11.45" Black Paper Gally with Foiling 15 Leaves





7.5" X 9" Blue Paper Galley 8 Leaves



8.5" X 8"Purple Printed Galley14 LeavesMatt Lamination with Spot UV





7" X 9"
Printed Galley
7 Leaves
Plantable Seed Paper



8.9" X 6.3" Variable Printed Gally 13 Leaves





### **Wall Hanging Calendar**



| SUN | MON | TUE | WED | THU | FRI | SAT |
|-----|-----|-----|-----|-----|-----|-----|
|     |     |     |     |     |     | 01  |
| 02  | 03  | 04  | 05  | 06  | 07  | 08  |
| 09  | 10  | 11  | 12  | 13  | 14  | 15  |
| 16  | 17  | 18  | 19  | 20  | 21  | 22  |
| 23  | 24  | 25  | 26  | 27  | 28  | 29  |
| 30  | 31  |     |     |     |     |     |

www.yourwebsite.com

11" X 17" 6 Leaves & Cover Page





#### We Work with











































nr randstad

















Connect now for a live demo of the Saas Solutions
discover@mandaala.com | +91 22 4148 1111

www.mandaala.com