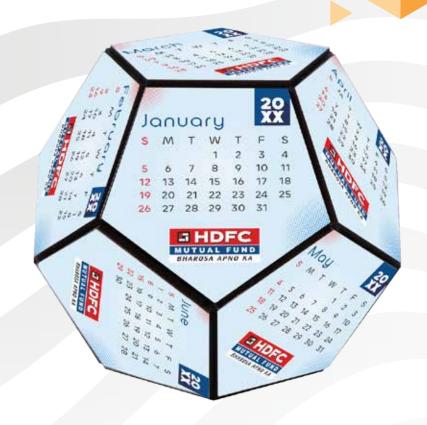

#### **Innovative Desk Calendar**

17.85 x 8.15 x 16.8 cm Rocking Chair Sculpture Calendar Made in Wood

6" Diameter
Football Shape
14 Sides (12 for months and 2 extra for branding)

6.5" X 8.5" Printed Galley 13 Leaves