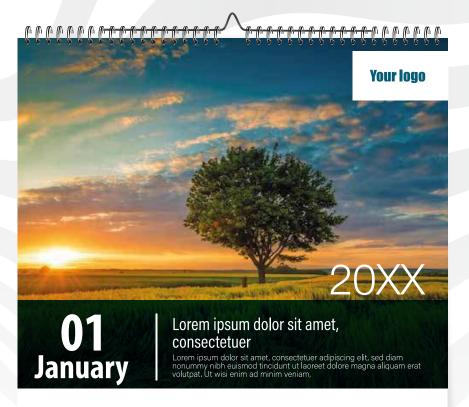

### **Wall Hanging Calendar**

| SUN | MON | TUE | WED | THU | FRI | SAT |
|-----|-----|-----|-----|-----|-----|-----|
|     |     |     |     |     |     | 01  |
| 02  | 03  | 04  | 05  | 06  | 07  | 08  |
| 09  | 10  | 11  | 12  | 13  | 14  | 15  |
| 16  | 17  | 18  | 19  | 20  | 21  | 22  |
| 23  | 24  | 25  | 26  | 27  | 28  | 29  |
| 30  | 31  |     |     |     |     |     |