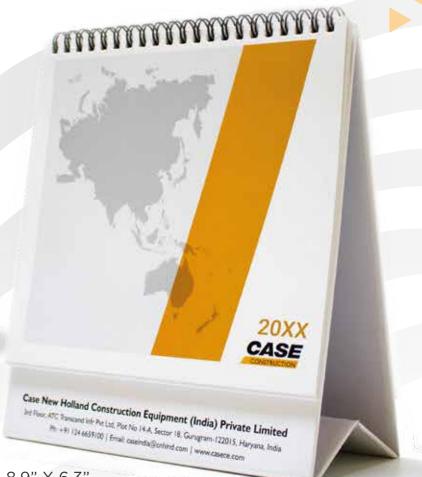

ther A5 Notebook/Diary



Hard Bound Faux Leather A5 Notebook/Diary



Hard Bound Faux Leather A5 Notebook/Diary





Made to order Hard Bound Faux Leather A5 Notebook/Diary



Made to order Hard Bound Faux Leather A5 Notebook/Diary



Made to order Hard Bound Faux Leather A5 Notebook/Diary





#### **Innovative Desk Calendar**



17.85 x 8.15 x 16.8 cm Rocking Chair Sculpture Calendar Made in Wood



6" Diameter
Football Shape
14 Sides (12 for months and 2 extra for branding)





6.5" X 8.5" Printed Galley 13 Leaves



6" X 9" Printed Galley 6 Punched Leaves





8.5" X 11.45" Black Paper Gally with Foiling 15 Leaves





7.5" X 9" Blue Paper Galley 8 Leaves



8.5" X 8"Purple Printed Galley14 LeavesMatt Lamination with Spot UV





7" X 9"
Printed Galley
7 Leaves
Plantable Seed Paper



8.9" X 6.3" Variable Printed Gally 13 Leaves





### **Wall Hanging Calendar**



| SUN | MON | TUE | WED | THU | FRI | SAT |
|-----|-----|-----|-----|-----|-----|-----|
|     |     |     |     |     |     | 01  |
| 02  | 03  | 04  | 05  | 06  | 07  | 08  |
| 09  | 10  | 11  | 12  | 13  | 14  | 15  |
| 16  | 17  | 18  | 19  | 20  | 21  | 22  |
| 23  | 24  | 25  | 26  | 27  | 28  | 29  |
| 30  | 31  |     |     |     |     |     |

www.yourwebsite.com

11" X 17" 6 Leaves & Cover Page





#### We Work with











































nr randstad

















Connect now for a live demo of the Saas Solutions
discover@mandaala.com | +91 22 4148 1111

www.mandaala.com