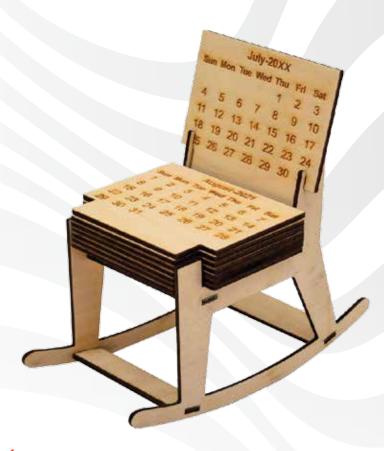

#### **Innovative Desk Calendar**

17.85 x 8.15 x 16.8 cm Rocking Chair Sculpture Calendar Made in Wood

6" Diameter
Football Shape
14 Sides (12 for months and 2 extra for branding)

6.5" X 8.5" Printed Galley 13 Leaves