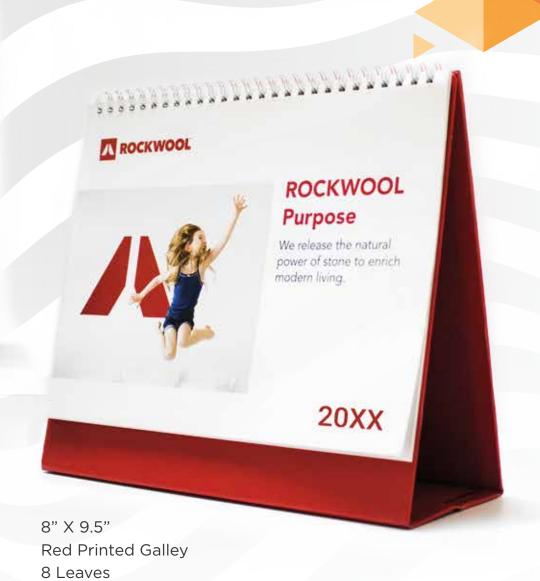

6" X 9" Printed Galley 6 Punched Leaves

8.5" X 11.45" Black Paper Gally with Foiling 15 Leaves

7.5" X 9" Blue Paper Galley 8 Leaves

8.5" X 8"Purple Printed Galley14 LeavesMatt Lamination with Spot UV

7" X 9"
Printed Galley
7 Leaves
Plantable Seed Paper