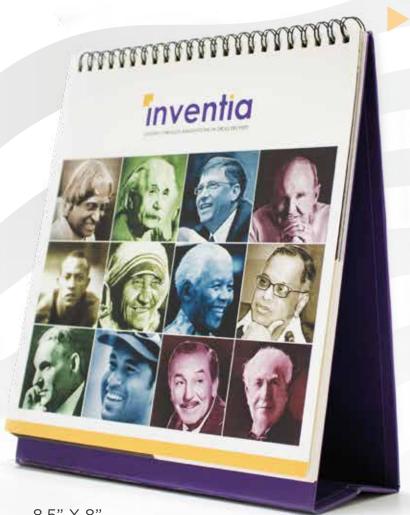

A5 Notebook/Diary



Hard Bound Faux Leather A5 Notebook/Diary



Leatherette Zipped A5 Organizer Diary





Hard Bound Faux Leather A5 Notebook/Diary



Hard Bound Faux Leather A5 Notebook/Diary



Hard Bound Faux Leather A5 Notebook/Diary





Made to order Hard Bound Faux Leather A5 Notebook/Diary



Made to order Hard Bound Faux Leather A5 Notebook/Diary



Made to order Hard Bound Faux Leather A5 Notebook/Diary





#### **Innovative Desk Calendar**



17.85 x 8.15 x 16.8 cm Rocking Chair Sculpture Calendar Made in Wood



6" Diameter
Football Shape
14 Sides (12 for months and 2 extra for branding)





6.5" X 8.5" Printed Galley 13 Leaves



6" X 9" Printed Galley 6 Punched Leaves





8.5" X 11.45" Black Paper Gally with Foiling 15 Leaves





7.5" X 9" Blue Paper Galley 8 Leaves



8.5" X 8"Purple Printed Galley14 LeavesMatt Lamination with Spot UV





7" X 9"
Printed Galley
7 Leaves
Plantable Seed Paper



8.9" X 6.3" Variable Printed Gally 13 Leaves





### **Wall Hanging Calendar**



| SUN | MON | TUE | WED | THU | FRI | SAT |
|-----|-----|-----|-----|-----|-----|-----|
|     |     |     |     |     |     | 01  |
| 02  | 03  | 04  | 05  | 06  | 07  | 08  |
| 09  | 10  | 11  | 12  | 13  | 14  | 15  |
| 16  | 17  | 18  | 19  | 20  | 21  | 22  |
| 23  | 24  | 25  | 26  | 27  | 28  | 29  |
| 30  | 31  |     |     |     |     |     |

www.yourwebsite.com

11" X 17" 6 Leaves & Cover Page





#### We Work with











































nr randstad

















Connect now for a live demo of the Saas Solutions
discover@mandaala.com | +91 22 4148