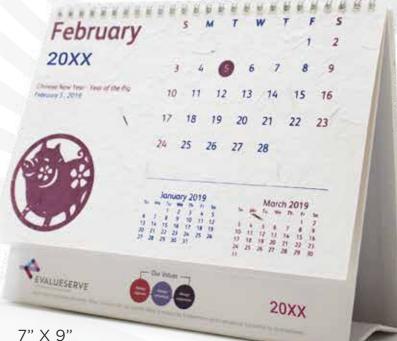

6" X 9" Printed Galley 6 Punched Leaves

8.5" X 11.45" Black Paper Gally with Foiling 15 Leaves

7.5" X 9" Blue Paper Galley 8 Leaves

8.5" X 8"Purple Printed Galley14 LeavesMatt Lamination with Spot UV

7" X 9"
Printed Galley
7 Leaves
Plantable Seed Paper