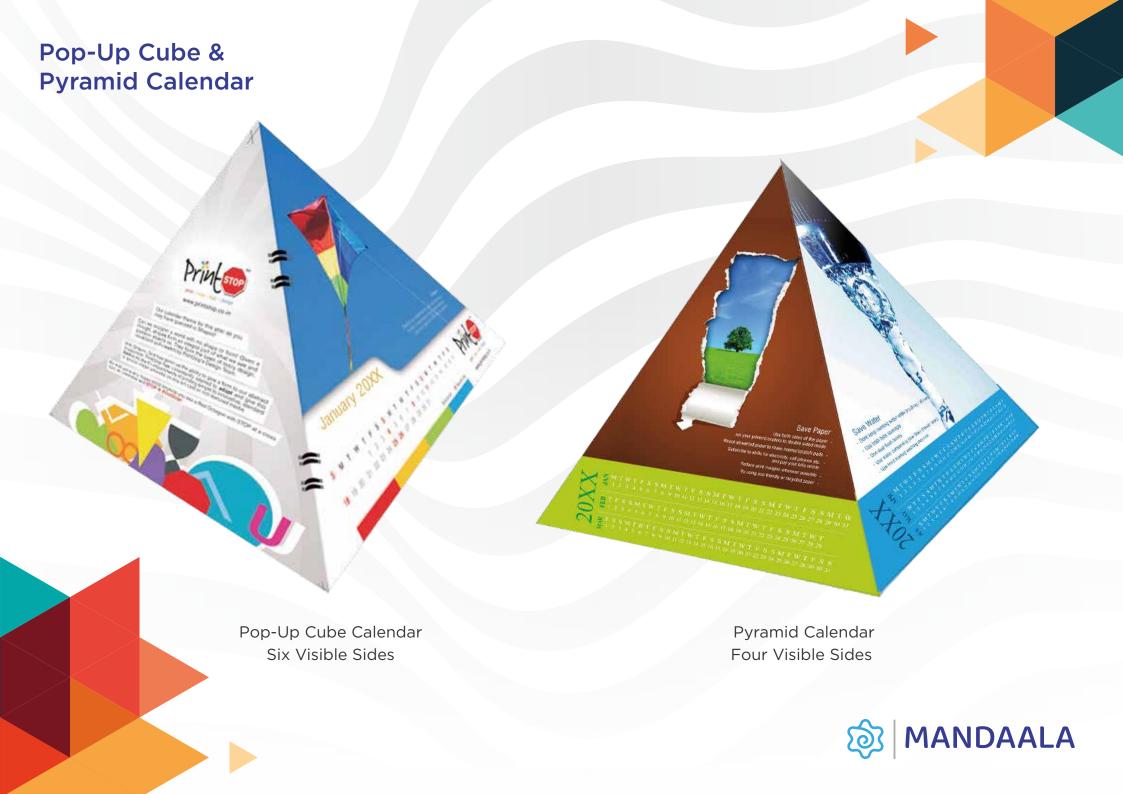

#### **Innovative Desk Calendar**

17.85 x 8.15 x 16.8 cm Rocking Chair Sculpture Calendar Made in Wood

6" Diameter
Football Shape
14 Sides (12 for months and 2 extra for branding)

6.5" X 8.5" Printed Galley 13 Leaves