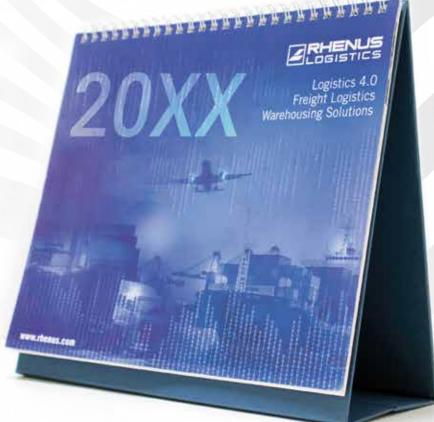

6" X 9" Printed Galley 6 Punched Leaves

8.5" X 11.45" Black Paper Gally with Foiling 15 Leaves

7.5" X 9" Blue Paper Galley 8 Leaves

8.5" X 8"Purple Printed Galley14 LeavesMatt Lamination with Spot UV

7" X 9"
Printed Galley
7 Leaves
Plantable Seed Paper